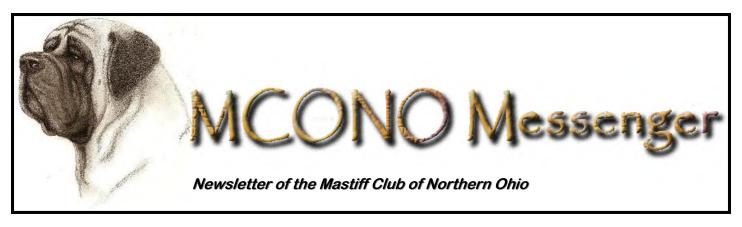

# Stargazer Mastiffs

6 boys, 5 girls, delivered via C-Section on February 7th. All brindle litter!

1 male, 2 females, all brindles, still available.